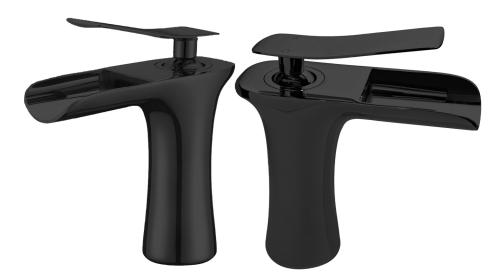

## GF-365SMB VANDY Single Lever Waterfall Lav Faucet

Requested By: \_\_\_\_\_

Specific Features: \_\_\_\_\_

## STANDARD SPECIFICATIONS:

- Matte black finish
- Single handle control
- Solid brass construction
- High pressure ceramic cartridge
- Single hole deck mount installation
- 1.5-inch diameter hole required
- Mounting hardware included
- Spout reach: 4-inches
- Spout height: 4.5-inches
- cUPC and AB1953 low lead compliant
- ASME A112.18.1-1-2011/CSA B125.1-11
- NSF 61 and NSF 372 certified
- WaterSaver available