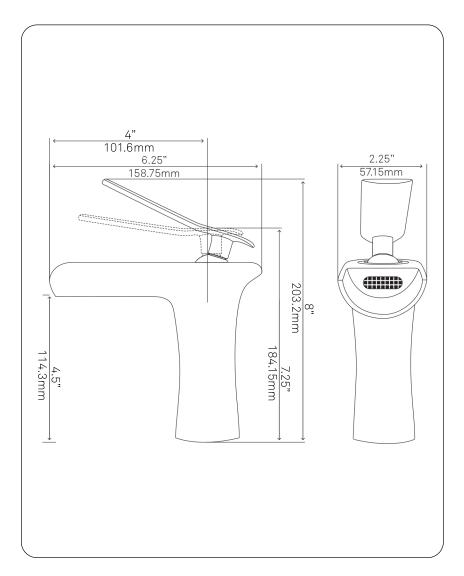

## STANDARD SPECIFICATIONS:

- Matte black finish
- Single handle control
- Solid brass construction
- High pressure ceramic cartridge
- Single hole deck mount installation
- 1.5-inch diameter hole required
- Mounting hardware included
- Spout reach: 4-inches
- Spout height: 4.5-inches
- cUPC and AB1953 low lead compliant
- ASME A112.18.1-1-2011/CSA B125.1-11
- NSF 61 and NSF 372 certified
- WaterSaver available